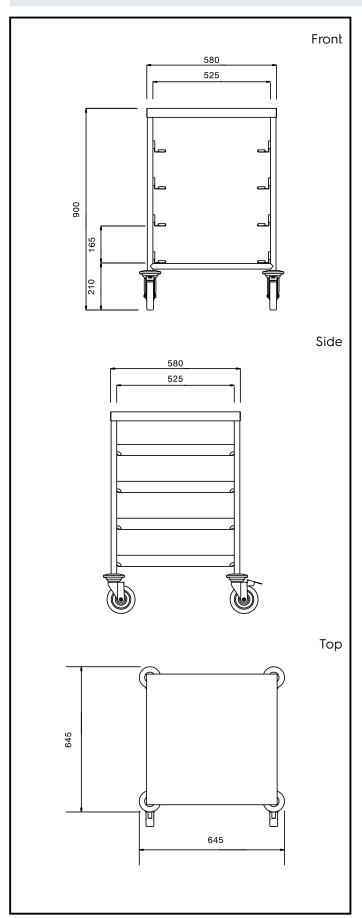

### **Key Information:**

External dimensions, Width:

361246 (DRT4T)645 mmExternal dimensions, Depth:645 mmExternal dimensions, Height:900 mmWheel material:Zinc platedWheel diameter:Ø 125Net weight:20 kg